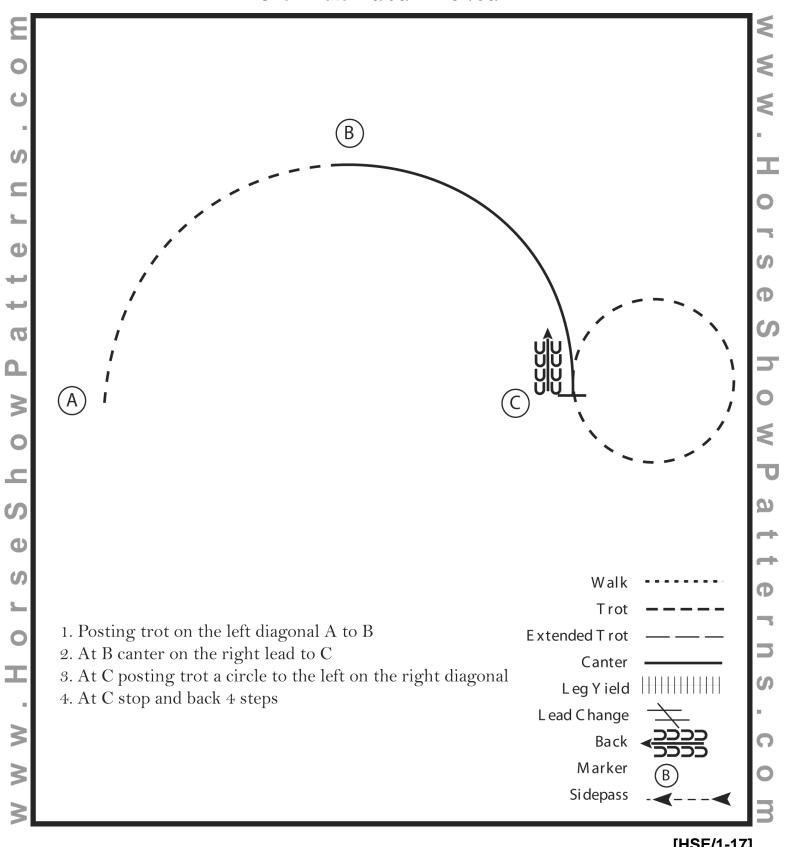

#### Open, L1 youth and L1 Amateur HSE

Show Date: 29/03/24 - 31/03/24

[HSE/1-17]