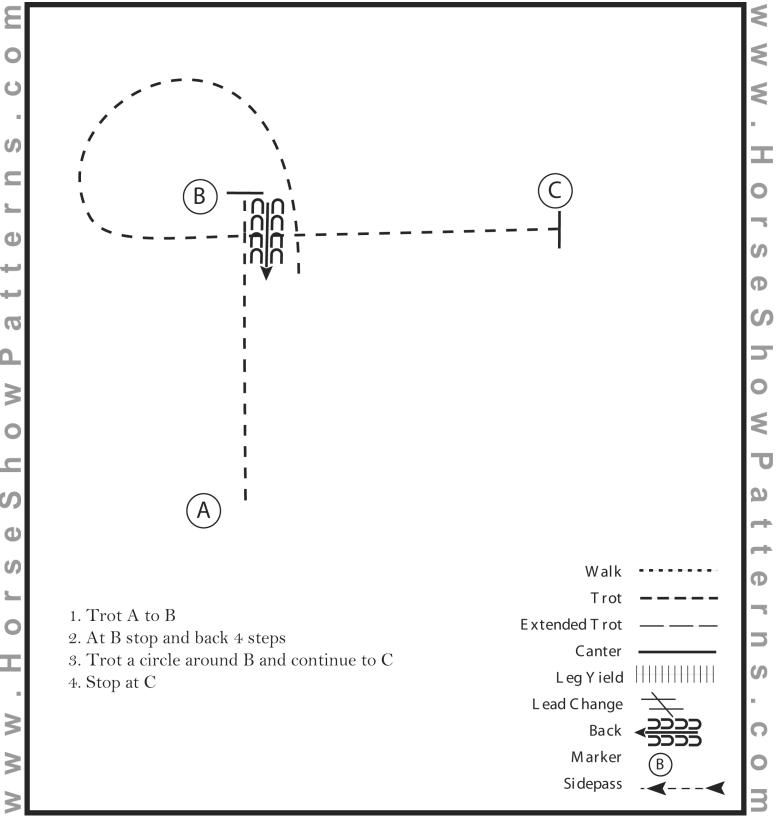

#### **All Ranch trail**

Show Date: 29/03/24 - 31/03/24



## Pattern Provided by: Show Management

©2024 HorseShowPatterns.com. All Rights Reserved.

[RT/1]

#### All walk jog horsemanship

Show Date: 29/03/24 - 31/03/24



[WH/WT-12]

#### Open, L1 Youth and L1 Amateur Horsemanship

Show Date: 29/03/24 - 31/03/24



[WH/1-10]

#### Youth and Amateur Horsemanship

Show Date: 29/03/24 - 31/03/24



[WH/2-11]

#### **All Walk Trot HSE**

Show Date: 29/03/24 - 31/03/24



[HSE/WT-2]

#### Open, L1 youth and L1 Amateur HSE

Show Date: 29/03/24 - 31/03/24



[HSE/1-17]

#### Youth and Amateur HSE

Show Date: 29/03/24 - 31/03/24



[HSE/2-7]

#### **All Showmanship Classes**

Show Date: 29/03/24 - 31/03/24



[S/3-7]