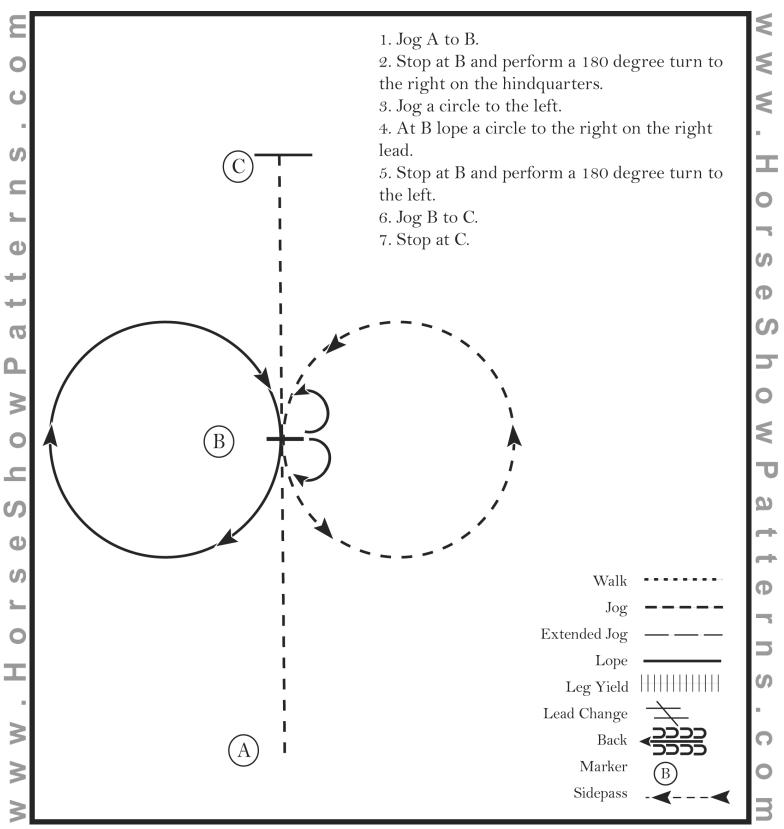

#### Open, L1 Youth and L1 Amateur Horsemanship

Show Date: 29/03/24 - 31/03/24

[WH/1-10]

#### Youth and Amateur Horsemanship

Show Date: 29/03/24 - 31/03/24

[WH/2-11]