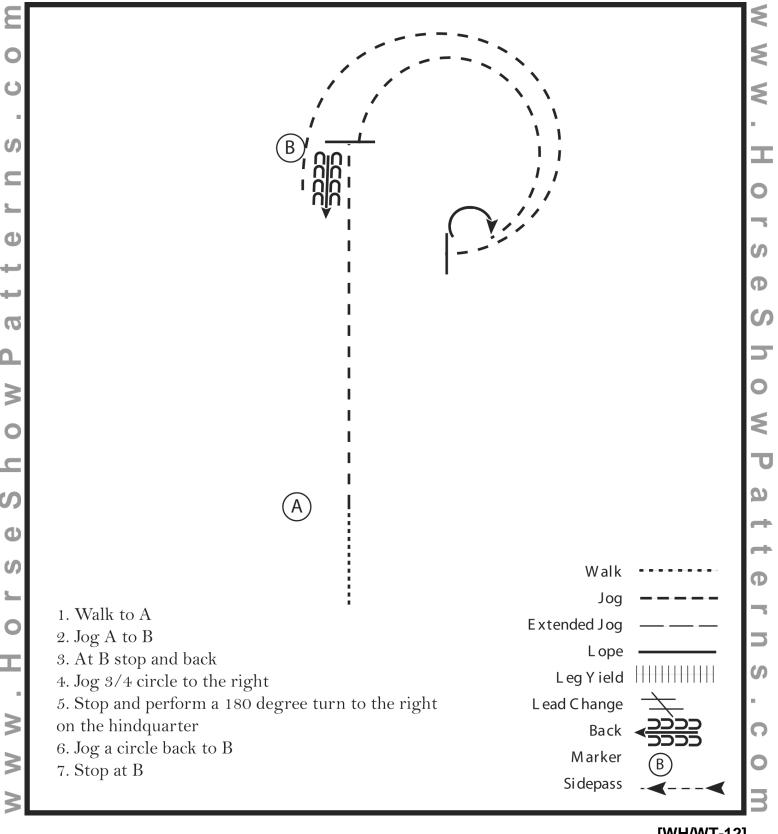

#### **All Ranch trail**

Show Date: 29/03/24 - 31/03/24



## Pattern Provided by: Show Management

©2024 HorseShowPatterns.com. All Rights Reserved.

[RT/1]

#### All walk jog horsemanship

Show Date: 29/03/24 - 31/03/24



[WH/WT-12]

#### Open, L1 Youth and L1 Amateur Horsemanship

Show Date: 29/03/24 - 31/03/24



[WH/1-10]

#### Youth and Amateur Horsemanship

Show Date: 29/03/24 - 31/03/24



[WH/2-11]

#### **All Walk Trot HSE**

Show Date: 29/03/24 - 31/03/24



[HSE/WT-2]

#### Open, L1 youth and L1 Amateur HSE

Show Date: 29/03/24 - 31/03/24



[HSE/1-17]

#### Youth and Amateur HSE

Show Date: 29/03/24 - 31/03/24



[HSE/2-7]

#### **All Showmanship Classes**

Show Date: 29/03/24 - 31/03/24



[S/3-7]