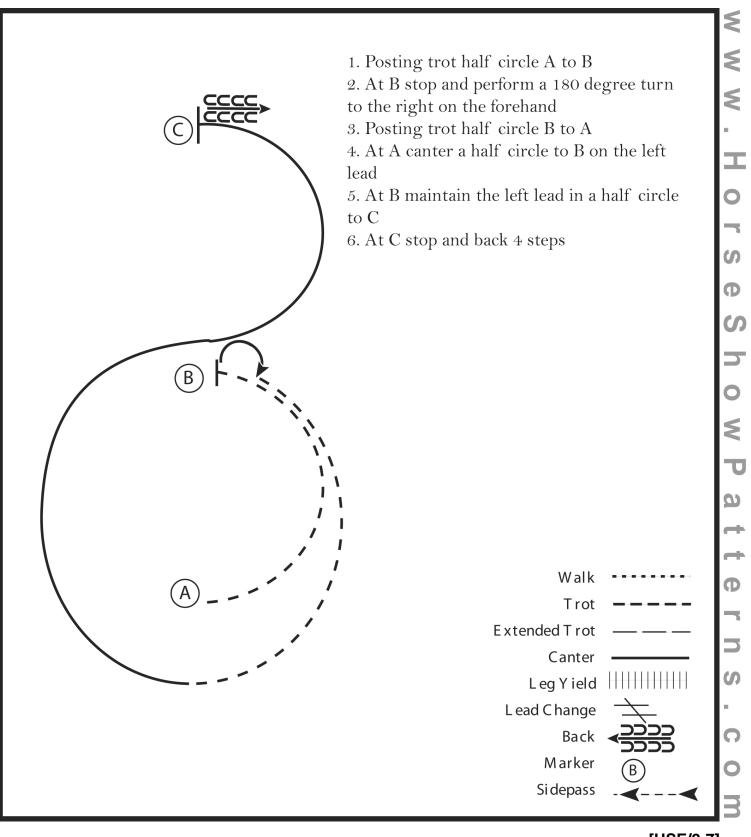

#### **All Ranch trail**

Show Date: 29/03/24 - 31/03/24



## Pattern Provided by: Show Management

©2024 HorseShowPatterns.com. All Rights Reserved.

[RT/1]

#### All walk jog horsemanship

Show Date: 29/03/24 - 31/03/24



[WH/WT-12]

#### Open, L1 Youth and L1 Amateur Horsemanship

Show Date: 29/03/24 - 31/03/24



[WH/1-10]

#### Youth and Amateur Horsemanship

Show Date: 29/03/24 - 31/03/24



[WH/2-11]

#### **All Walk Trot HSE**

Show Date: 29/03/24 - 31/03/24



[HSE/WT-2]

#### Open, L1 youth and L1 Amateur HSE

Show Date: 29/03/24 - 31/03/24



[HSE/1-17]

#### Youth and Amateur HSE

Show Date: 29/03/24 - 31/03/24



[HSE/2-7]

#### **All Showmanship Classes**

Show Date: 29/03/24 - 31/03/24



[S/3-7]