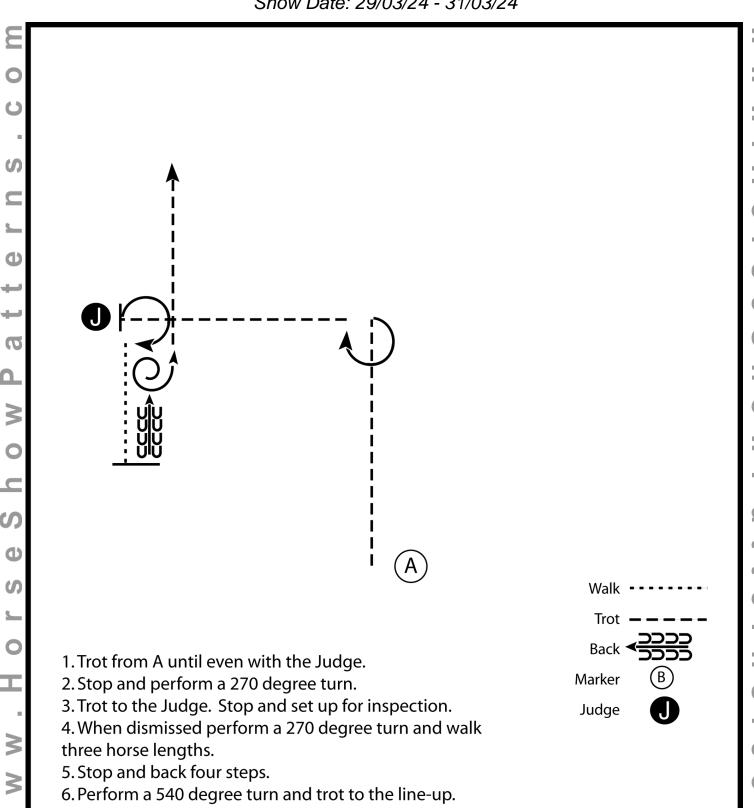

#### **All Ranch trail**

Show Date: 29/03/24 - 31/03/24



## Pattern Provided by: Show Management

©2024 HorseShowPatterns.com. All Rights Reserved.

[RT/1]

#### All walk jog horsemanship

Show Date: 29/03/24 - 31/03/24



[WH/WT-12]

#### Open, L1 Youth and L1 Amateur Horsemanship

Show Date: 29/03/24 - 31/03/24



[WH/1-10]

#### Youth and Amateur Horsemanship

Show Date: 29/03/24 - 31/03/24



[WH/2-11]

#### **All Walk Trot HSE**

Show Date: 29/03/24 - 31/03/24



[HSE/WT-2]

#### Open, L1 youth and L1 Amateur HSE

Show Date: 29/03/24 - 31/03/24



[HSE/1-17]

#### Youth and Amateur HSE

Show Date: 29/03/24 - 31/03/24



[HSE/2-7]

#### **All Showmanship Classes**

Show Date: 29/03/24 - 31/03/24



[S/3-7]